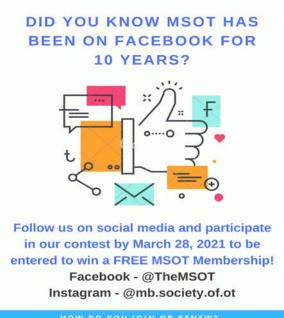

- Updated and maintained our social media sites including Instagram, Facebook and Twitter. MSOT social media outlets are designed to advocate for the profession of occupational therapy, connecting with OT's in Manitoba and around the world and share important MSOT information with our community. Posted content has included (to name a few):
  - Virtual MSOT Monday Meet-Ups, MSOT presented PD "Speaker Series", grant and award deadlines, MSOT Board of Directors vacancies, opportunities for engagement and prizes such as the December Self-Care Challenge and membership renewal give-aways, and OT in the news.
- MSOT social media accounts continue to steadily increase in followers.
  - Our Instagram account now has 372 followers and 92 posts as of August 2021. That is 132 new followers and 47 new posts this year.
  - Our Facebook page has grown to 705 followers and 640 likes.
  - o Our Twitter account has 710 followers.
- Sought new ways to offer user friendly access to resources through our social media platforms, such as adding Linktree to our Instagram profile.
- Continued to take part in the MSOT Communication Committee meetings.