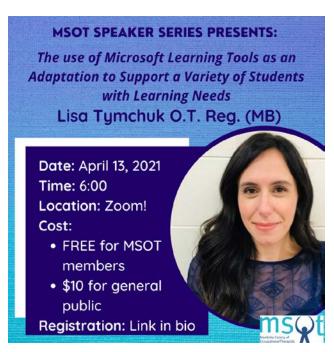

MSOT started hosting a new monthly Speaker Series highlighting a variety of professional development topics including the use of Microsoft Learning Tools in schools, Occupational Therapy in a low vision rehabilitation setting, and enhancing cultural humility and culturally safe practices for indigenous clients in Occupational Therapy. Additionally, another new initiative completed was partnering with the College of Rehabilitation Sciences (CoRS) by supporting a group of MOT students completing their macro project. MSOT identified reconcilliation and action as the focus and the students were able to create a valuable resource called "A Reflective Resource for Manitoba OTs – Enhancing Cultural Humility and Culturally Safe Practices for Indigenous Clients in Occupational Therapy".

- Attended monthly Board of Directors meetings, OT Celebration Night, MSOT Monday Meet-up events and other co-chair meetings throughout the 2020-2021 fiscal year
- Updated and maintained the MSOT website Professional Development webpages (open access as well as members only access) with a list of up-to-date links and info on relevant professional development opportunities.
- Created a quick guide regarding professional development support outlined in current collective bargaining agreements for MSOT members to reference.
- Assisted in revising MSOT professional development advertising procedures and policy statements in collaboration with MSOT executive officer.
- Created and distributed a Professional Development survey to MSOT members. Data was collected anonymously through this survey to inform members' preferred PD content and delivery format.
- Organized, launched and hosted MSOT Speaker Series events held virtually in the months of April, May and June. Further Speaker Series events are currently being organized for the end of 2021 and beginning of 2022.
- Shared MSOT Speaker Series recordings or supplemental info on the MSOT Member portal Professional Development Website.